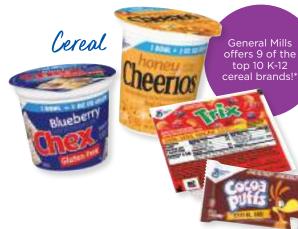

### BREAKFAST SOLUTIONS THAT KEEP KIDS GOING

Explore **cereals** from the brands students love and **single serve Yoplait® Yogurts** that are perfect for any setting.

Cereal Bars