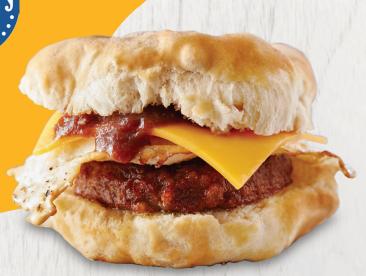

# VEGGIE SAUSAGE AND APPLE BUTTER

Biscuit Sandwiches

12 SERVINGS (1 serving = 1 sandwich)

| INGREDIENT                                                                             | WEIGHT       | MEASURE |
|----------------------------------------------------------------------------------------|--------------|---------|
| Pillsbury™ Southern Style<br>Frozen Biscuit Dough, 4.5 oz<br>(06254), baked, held warm | 3 lb 6.00 oz | 12 each |
| Veggie sausage patty, warmed                                                           | 1 lb         | 12 each |
| Fried eggs, prepared                                                                   | 1 lb 8.00 oz | 12 each |
| Cheddar cheese, slices                                                                 | 12 oz        | 12 each |
| Apple butter, prepared                                                                 | 6 oz         | 3/4 cup |