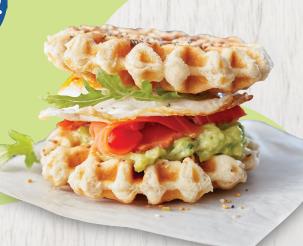

### **EVERYTHING BREAKFAST WAFFLE SMOKED**

Salmon Sandwiches

12 SERVINGS (1 serving = 1 sandwich)

| INGREDIENT                                                        | WEIGHT       | MEASURE |
|-------------------------------------------------------------------|--------------|---------|
| Pillsbury™ Southern Style Frozen<br>Dough Biscuit, 2.2 oz (06252) | 3 lb 5.00 oz | 24 each |
| Water, cool                                                       | 2 oz         | 1/4 cup |
| Everything bagel seasoning                                        | 2 oz         | 1/3 cup |
| ASSEMBLY                                                          |              |         |
| Guacamole, prepared                                               | 12 oz        | 1½ cups |
| Smoked salmon                                                     | 1 lb 2.00 oz |         |
| Fried eggs, prepared                                              | 1 lb 2.00 oz | 12 each |
| Baby arugula                                                      | 2.25 oz      | 3 cups  |