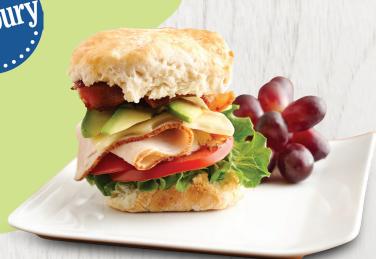

# TURKEY AVOCADO CLUB

Biscuit Sandwiches

**60 SERVINGS** 

It's a club sandwich, biscuit-style -- piled high with turkey, lettuce, avocado, bacon and cheese.

#### **BISCUIT**

| INGREDIENT                                    | WEIGHT        | MEASURE   |  |
|-----------------------------------------------|---------------|-----------|--|
| Gold Medal™ Buttermilk<br>Biscuit Mix (11765) | 5 lb          | 1 box     |  |
| Water, cold approx. 50°F                      | 2 lb 8.00 oz  | 5 cups    |  |
| FILLING                                       |               |           |  |
| Bacon slices, raw                             | 1 lb 14.00 oz | 60 each   |  |
| Tomato slices, fresh                          | 5 lb          | 60 each   |  |
| Muenster cheese slices, thin                  | 1 lb 14.00 oz | 60 slices |  |
| Turkey, deli, thin sliced, 1 oz each          | 3 lb 12.00 oz | 120 each  |  |
| Avocados, fresh, sliced                       | 3 lb 8.00 oz  | 8 each    |  |