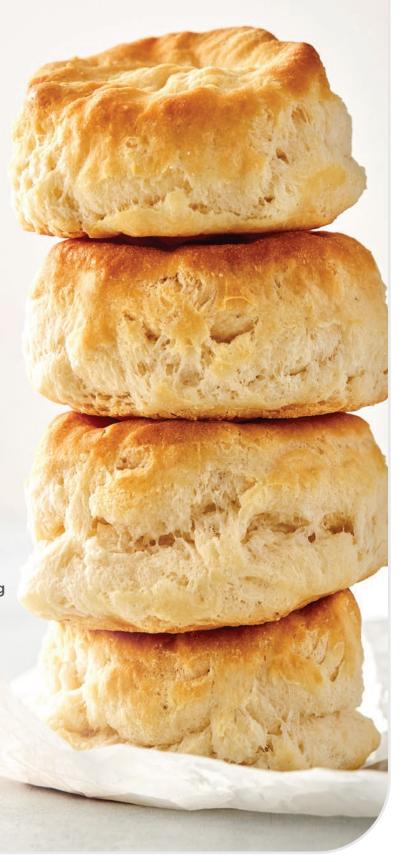

Coming Fall 2022 Newly improved
Southern Style Biscuits from the #1 selling
foodservice biscuit brand<sup>1</sup> including:

- 100% premium soft white wheat flour
- Better texture<sup>2</sup> soft, fluffy, light
- Better bite<sup>3</sup> crispier outside, moist inside

## Southern Style Unbaked Biscuits COMING FALL 2022

Serve guests **light** and **fluffy** biscuits with **rich**, **buttery flavor**.

They're perfect for **sweet** and **savory** uses.

| PRODUCT UPC    | DISTRIBUTOR CODE | PRODUCT DESCRIPTION                                                  | PER CASE |
|----------------|------------------|----------------------------------------------------------------------|----------|
| 10094562062498 |                  | Pillsbury™ Frozen Biscuit Dough Easy Split™ 3.17 oz                  | 168      |
| 10094562062528 |                  | Pillsbury™ Frozen Biscuit Dough Southern Style<br>2.2 oz             | 216      |
| 10094562062542 |                  | Pillsbury™ Frozen Biscuit Dough Southern Style<br>4.5 oz             | 120      |
| 10094562063464 |                  | Pillsbury™ Frozen Biscuit Dough Easy Split™<br>Southern Style 2.2 oz | 216      |
| 10094562062634 |                  | Pillsbury™ Frozen Biscuit Dough Mini Southern Style<br>1.2 oz        | 210      |
| 10094562062504 |                  | Pillsbury™ Frozen Biscuit Dough Southern Style<br>2.2 oz             | 120      |
| 10094562063006 |                  | Pillsbury™ Take & Bake Frozen Biscuit Dough<br>Southern Style        | 144      |
| 10094562108332 |                  | Pillsbury™ Frozen Biscuit Dough Easy Split™<br>Southern Style 4.5 oz | 120      |