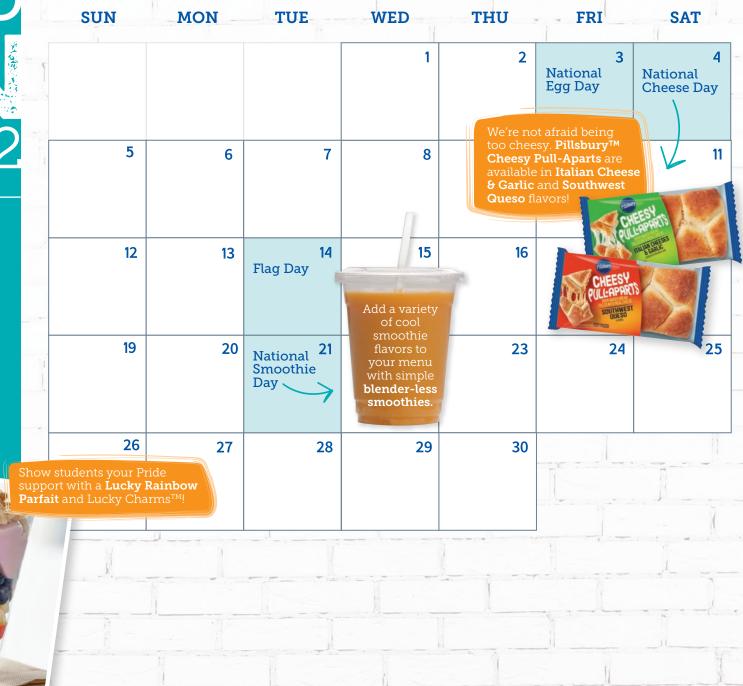

#### **Food Allergy Action Month**

National Barbecue Month Nothing pairs better with barbeque than mouthwatering Pillsbury™ Biscuits.

#### **Summer Feeding**

From Bento Boxes to Biscuit Bowls, summer feeding is the perfect time of year to offer **grab** 'n **go options**.

**Pride Month** 

Lucky Rainbow Parfait