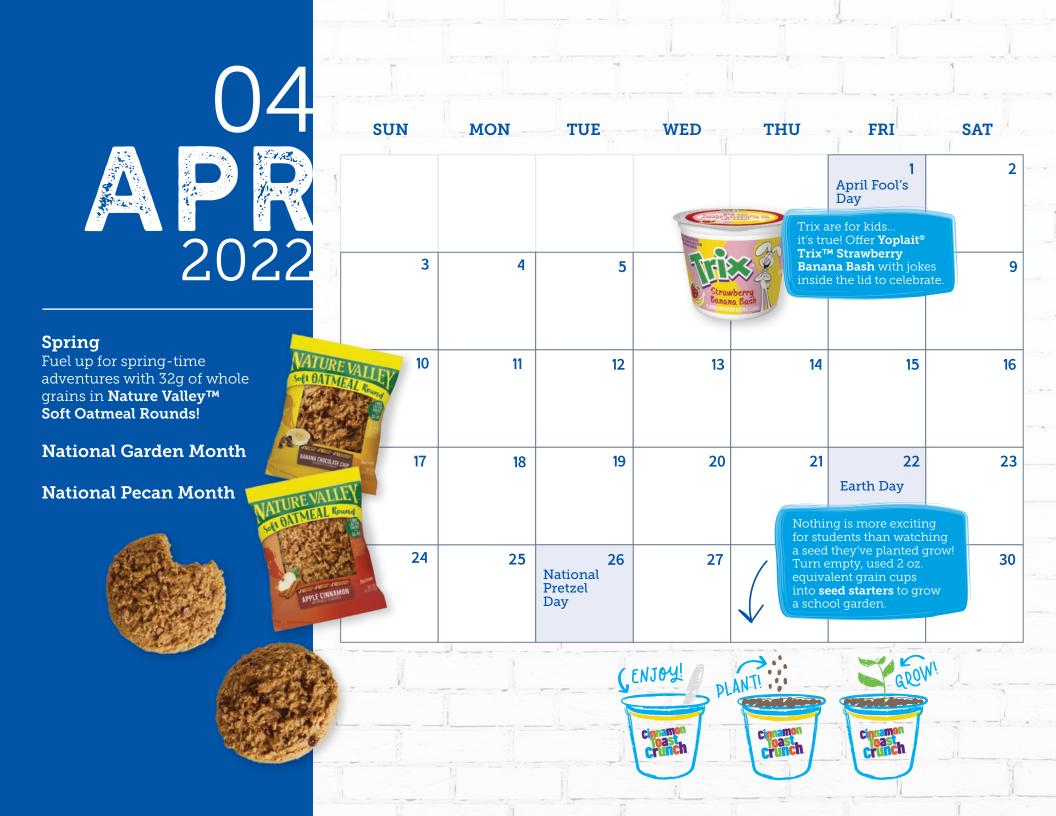

#### National Apple Month

Kick off the month with **Pillsbury™ Apple Frudel™**, an exciting twist on beloved strudels!

#### Breast Cancer Awareness Month

Raise awareness with everything pink: Simply Chex<sup>™</sup> Strawberry Yogurt snack mix, Yoplait<sup>®</sup> Trix<sup>™</sup> Strawberry Banana Bash and Berry Patch Smoothies. Encourage your staff to wear pink throughout the month.