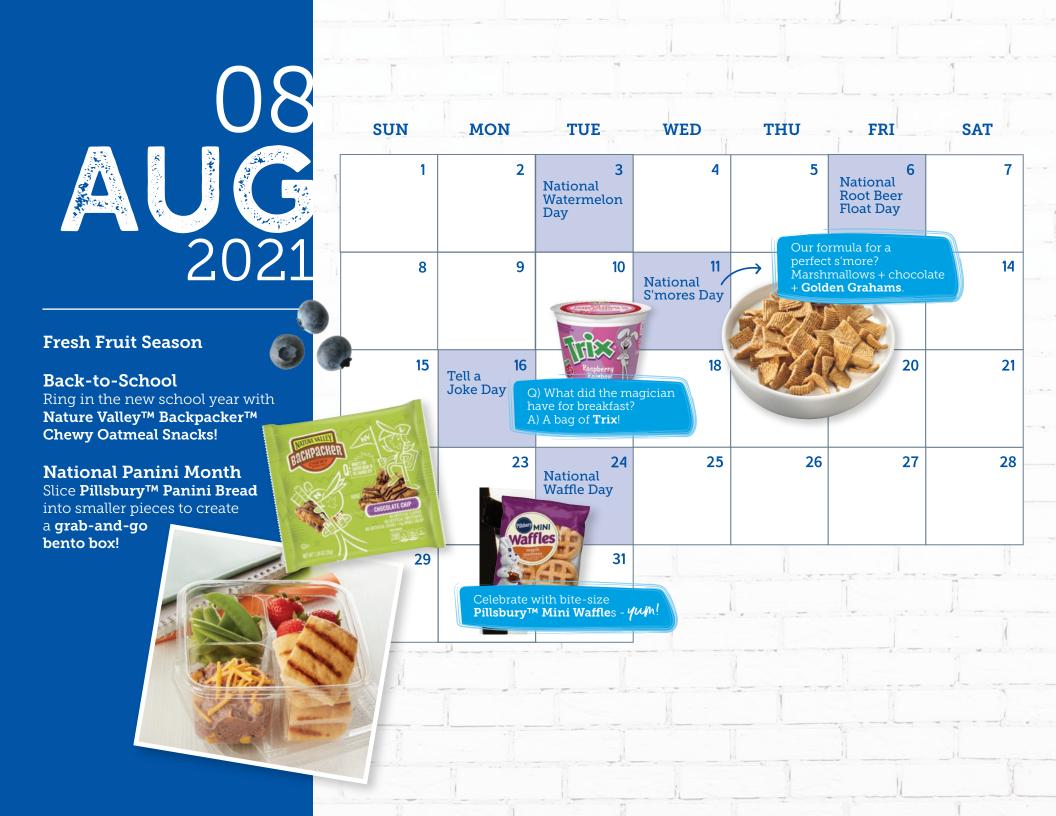

# A Year Full of SCHOOL FOOD CELEBRATIONS

## 2021-2022

Lemon Blueberry Yogurt Parfait



Apple Nachos







Pillsbury™ Frozen Cheesy Pull-Aparts Italian Cheeses & Garlic



### **Health Literacy Month**

Down Syndrome Awareness Month

## National Bullying Prevention Month

#### National Apple Month

Kick off the month with **Pillsbury™ Apple Frudel™**, an exciting twist on beloved strudels!

#### Breast Cancer Awareness Month

Raise awareness with everything pink: Simply Chex<sup>™</sup> Strawberry Yogurt snack mix, Yoplait<sup>®</sup> Trix<sup>™</sup> Strawberry Banana Bash and Berry Patch Smoothies. Encourage your staff to wear pink throughout the month.





Chicken Pot Pie



## Native American Heritage Month

National Gratitude Month

#### National Peanut Butter Lover's Month

Serve up a delicious peanut butter parfait to celebrate or use sunflower seed butter for an allergen-friendly