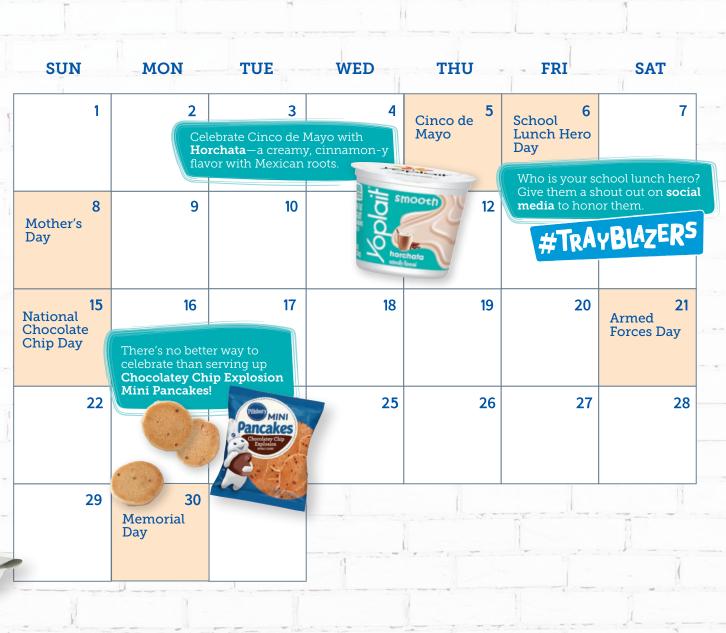

New Year, New Menu

Serve students samples of **NEW General Mills products** to find their favorites.

Chia Berry Pudding Parfait