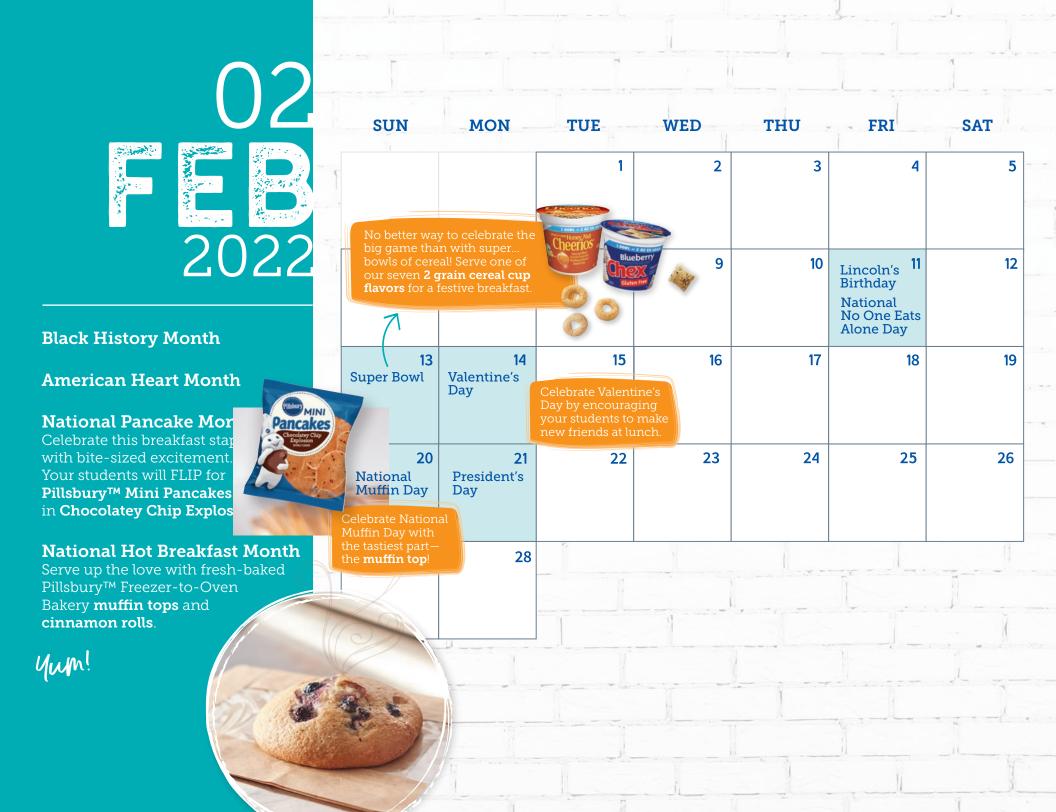

the month with **Pillsbury™ Apple Frudel™**, an exciting twist on beloved strudels!

#### Breast Cancer Awareness Month

Raise awareness with everything pink: Simply Chex<sup>™</sup> Strawberry Yogurt snack mix, Yoplait<sup>®</sup> Trix<sup>™</sup> Strawberry Banana Bash and Berry Patch Smoothies. Encourage your staff to wear pink throughout the month.





Chicken Pot Pie



## Native American Heritage Month

National Gratitude Month

#### National Peanut Butter Lover's Month

Serve up a delicious peanut butter parfait to celebrate or use sunflower seed butter for an allergen-friendly version!

National Diabetes Month







Jalapeño Popper Turkey Panini



New Year, New Menu

Serve students samples of **NEW General Mills products** to find their favorites.



Chia Berry Pudding Parfait







### National Celery Month

National Nutrition Month

#### National Women's History Month

#### **National Sauce Month** Dress, dip and drizzle with sauces made from **Yoplait® ParfaitPro®** all month.





Popcorn Chicken Mash Bowl



Mediterranean Yogurt Bowl



#### **Food Allergy Action Month**

National Barbecue Month Nothing pairs better with barbeque than mouthwatering Pillsbury™ Biscuits.

#### National Egg Month

The best egg sandwiches are served on **Pillsbury™ Biscuits**.





Blueberry Smoothie



#### **National Dairy Month**

On-trend, coffee shop-inspired **YoGo Coolers** are the perfect way to encourage dairy consumption.

#### National Fresh Fruit & Vegetables Month

#### **Summer Feeding**

From Bento Boxes to Biscuit Bowls, summer feeding is the perfect time of yea