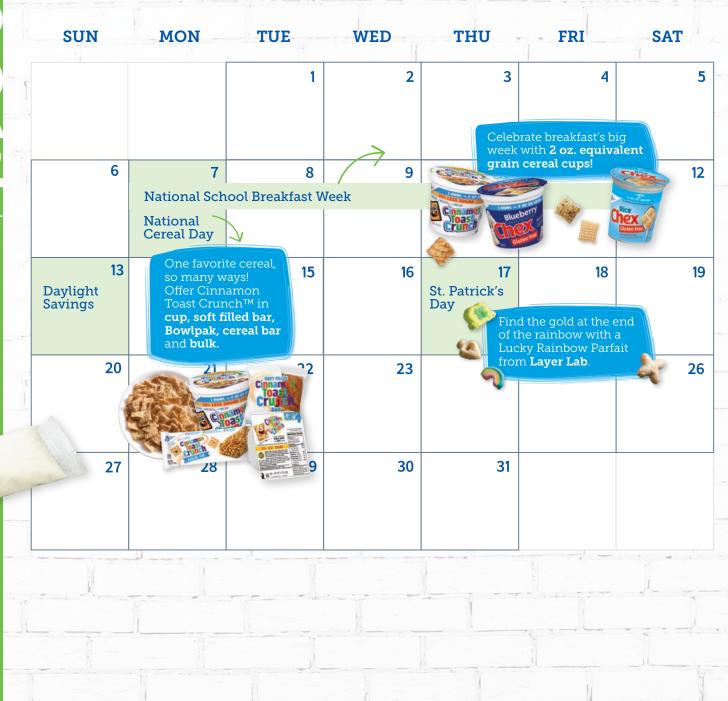

### National Celery Month

National Nutrition Month

#### **Summer Feeding**

From Bento Boxes to Biscuit Bowls, summer feeding is the perfect time of year to offer **grab** 'n **go options**.

**Pride Month** 

Lucky Rainbow Parfait