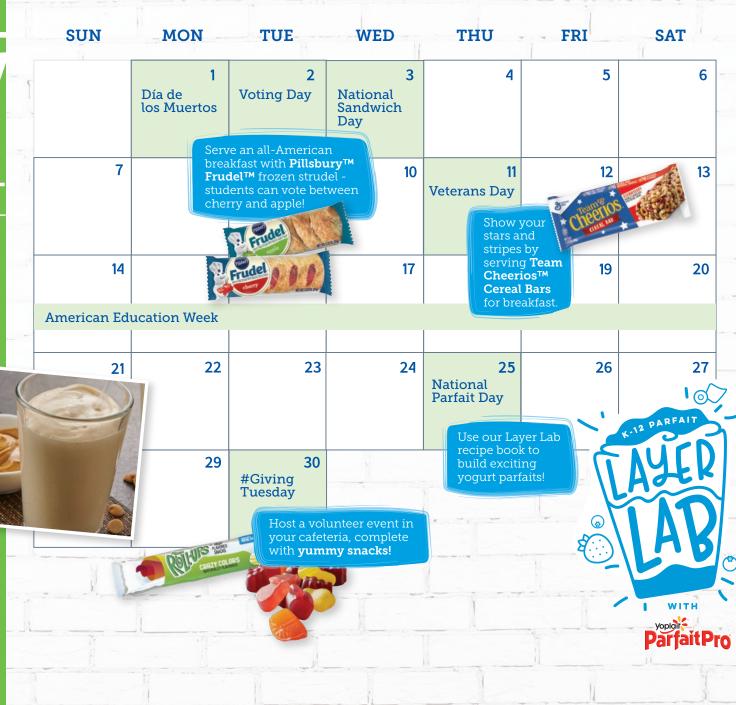

## Native American Heritage Month

National Gratitude Month

#### National Peanut Butter Lover's Month

Serve up a delicious peanut butter parfait to celebrate or use sunflower seed butter for an allergen-friendly version!

National Diabetes Month

Jalapeño Popper Turkey Panini