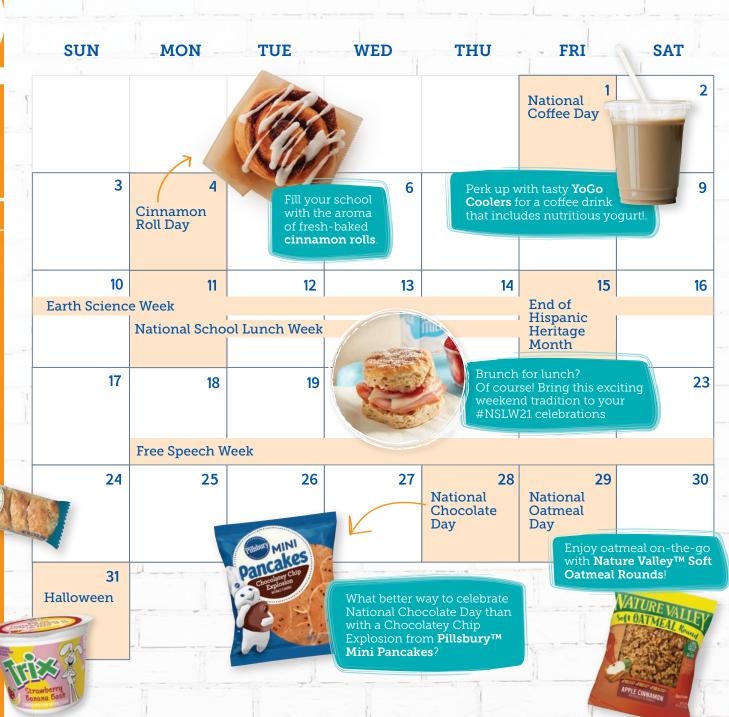

#### National Apple Month

Kick off the month with **Pillsbury™ Apple Frudel™**, an exciting twist on beloved strudels!

#### Breast Cancer Awareness Month

Raise awareness with everything pink: Simply Chex<sup>™</sup> Strawberry Yogurt snack mix, Yoplait<sup>®</sup> Trix<sup>™</sup> Strawberry Banana Bash and Berry Patch Smoothies. Encourage your staff to wear pink throughout the month.