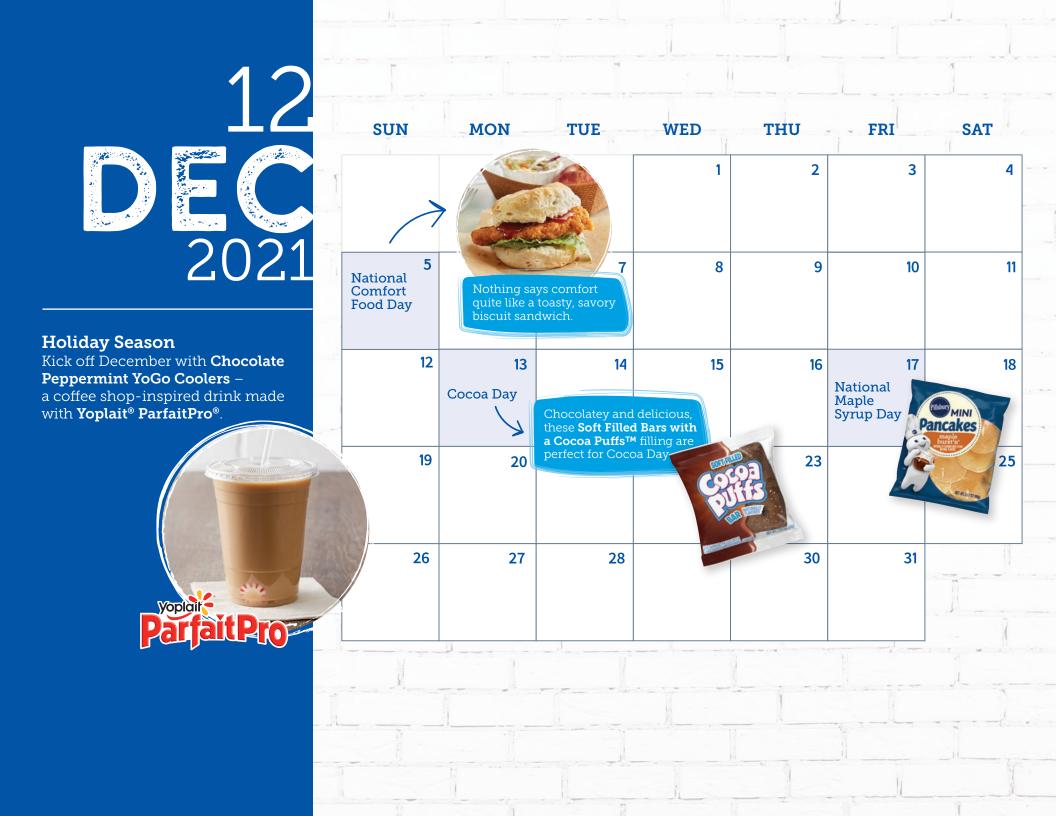

#### **National Dairy Month**

On-trend, coffee shop-inspired **YoGo Coolers** are the perfect way to encourage dairy consumption.